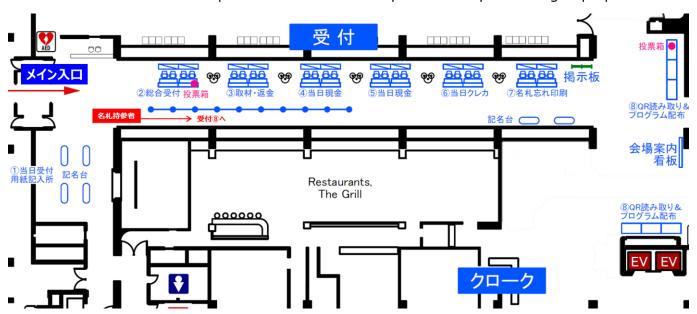

## **Participation Reception Flow**

The entrance is scheduled to open at 8:30. On-site reception is set up according to purpose.

## For Pre-registered Participants

- Those with name tags:

Please receive your program booklet at reception ®. Name tag holders are available at reception ® and at the entrance of each venue.

- Those who forgot to bring their name tag:

Please show the screen after logging into the online system at reception ⑦.

\* If you have your name tag and wish to apply for the banquet, please fill out the application form at reception ① and then proceed to reception ⑤ or ⑥.

A sticker will be attached to your printed name tag.

## For On-site Registration

Fill out the application form at reception ①, then make payment at reception ④, ⑤ (JPY cash), or ⑥ (credit card).

- \* Credit card payment is expected to be crowded. Please prepare JPY cash if possible.
- \* If applying for the banquet, please use reception 5 or 6.

**Invited Guests** Please come to ② General Reception.

**Press/Media** Please come to ③ Press/Refund desk.

**For Other Inquiries** Please come to ② General Reception.

The abstract collection DVD will not be sold on-site. After the conference, application methods will be announced on this website.